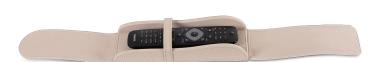

# remote control holder 'Natural'

#### **Features**

- luxurious natural sand colour fabric and stitching
- unique and stylish design to present remote
- inner size (w x h x d) 203 x 15 x 65 mm
- 2-flap construction with leatherette belt
- · water repellant and easy to clean